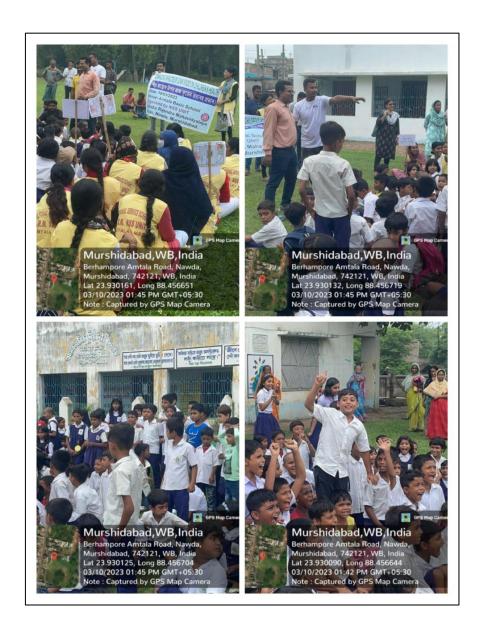

#### Introduction

The NSS unit of Jatindra Rajendra Mahavidyalaya conducted a health awareness programme on March 10thn 2023 at Amtala Basic School to warn the students about the health risks of consuming the junk foods in the wake of alarming growth of obesity and vascular and pulmonary diseases in India.

#### **Activities Conducted**

The programme included the following activities:

- 1. Conducted a workshop at the primary school
- 2. Chanted slogans to motivate the children not to eat junk food
- 3. Models and pictures of the affected people are shown
- 4. Cultural programme conducted

#### **Participation**

The college NSS unit incorporated 17 active members in its campaign. The team was led by 5 faculty members. Around 230 students from the school joined the health awareness workshop and cultural programme.